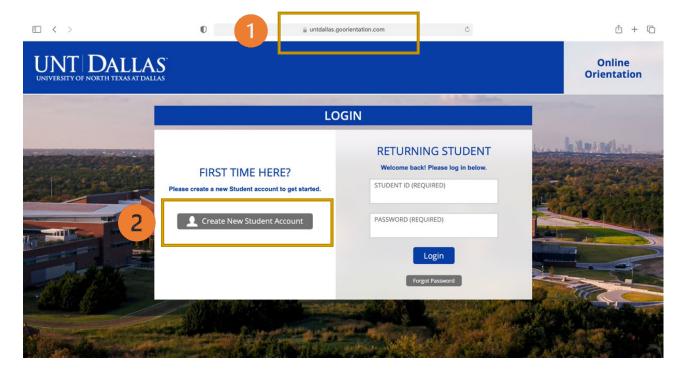

## **DESKTOP VERSION**

To begin working on your Orientation Modules follow the steps below:

- 1. Begin by going to <a href="https://untdallas.goorientation.com">https://untdallas.goorientation.com</a>
  - a. Chrome, Firefox, Edge, Internet Explorer 11, or Safari are all acceptable browsers.
- 2. Click on the "Create New Student Account" button