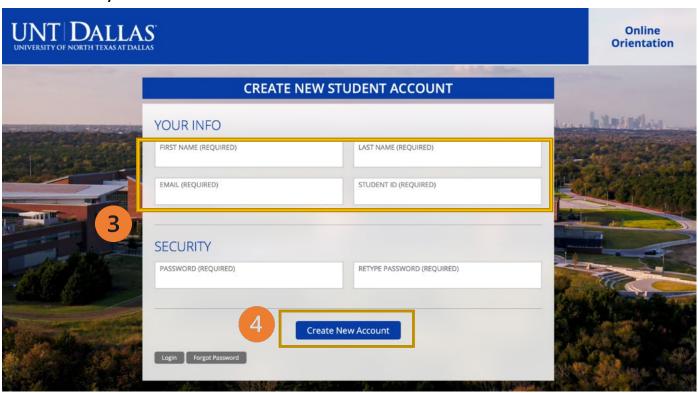

# **DESKTOP VERSION cont.**

- 3. Insert all your information: Full Name, Email (use the one you check the most), and your UNT Dallas Student ID (ex.12345678)
- 4. Create a Password & click on "Create New Account" button when ready